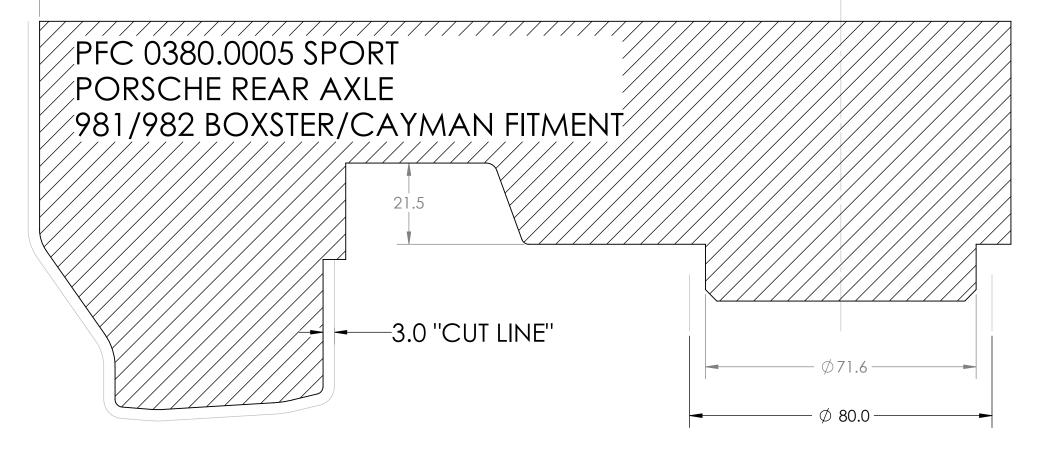

## NOTES:

- 1. ALL DIMENSIONS ARE IN MILLIMETERS.
- TO ENSURE PROPER FIT A MINIMUM OF 3.0MM CLEARANCE IS REQUIRED, RECCOMENDED CLEARANCE IS 5MM.
   MUST BE PRINTED ON 8.5X11 PAPER FOR PROPER SCALING, VERIFY SCALE BY CONFIRMING AT LEAST TWO DIMENSIONS.
- 4. CUT ALONG "CUT LINE" DIMENSIONS FOR 3MM CLEARANCE TO WHEEL

| 4 |  |  |
|---|--|--|
| Ā |  |  |
|   |  |  |
|   |  |  |
|   |  |  |

| PFC PART NO. | FILE NAME               | CREATED DATE | DRAWN BY  |
|--------------|-------------------------|--------------|-----------|
| NA           | ZR96 PROFILES - PORSCHE | 01/07/22     | J. BORNER |

PERFORMANCE FRICTION CORP 83 CARBON METALLIC HIGHWAY CLOVER, SC 29710