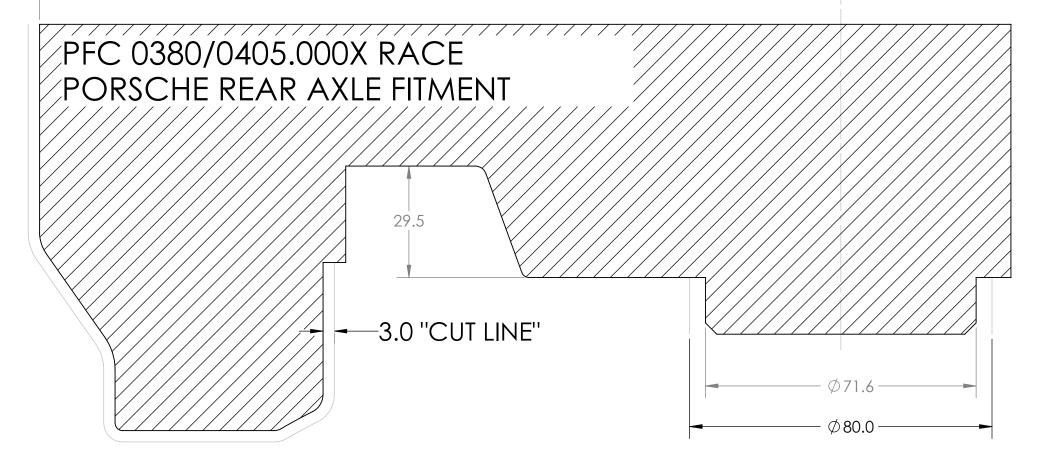

## NOTES:

- ALL DIMENSIONS ARE IN MILLIMETERS.
- TO ENSURE PROPER FIT A MINIMUM OF 3.0MM CLEARANCE IS REQUIRED, RECCOMENDED CLEARANCE IS 5MM.
  MUST BE PRINTED ON 8.5X11 PAPER FOR PROPER SCALING, VERIFY SCALE BY CONFIRMING AT LEAST TWO DIMENSIONS.
- 4. CUT ALONG "CUT LINE" DIMENSIONS FOR 3MM CLEARANCE TO WHEEL

| 4 |  |  |
|---|--|--|
| Ā |  |  |
|   |  |  |
|   |  |  |
|   |  |  |

| PFC PART NO. | FILE NAME               | CREATED DATE | DRAWN BY  |
|--------------|-------------------------|--------------|-----------|
| NA           | ZR96 PROFILES - PORSCHE | 01/07/22     | J. BORNER |

PERFORMANCE FRICTION CORP 83 CARBON METALLIC HIGHWAY CLOVER, SC 29710