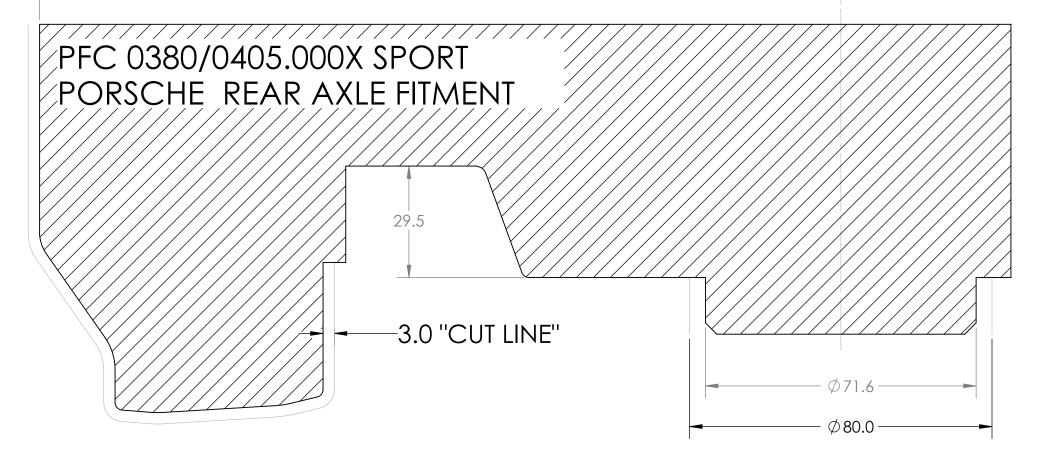

## NOTES:

- 1. ALL DIMENSIONS ARE IN MILLIMETERS.
- TO ENSURE PROPER FIT A MINIMUM OF 3.0MM CLEARANCE IS REQUIRED, RECCOMENDED CLEARANCE IS 5MM.
   MUST BE PRINTED ON 8.5X11 PAPER FOR PROPER SCALING, VERIFY SCALE BY CONFIRMING AT LEAST TWO DIMENSIONS.
- 4. CUT ALONG "CUT LINE" DIMENSIONS FOR 3MM CLEARANCE TO WHEEL

| 3,5 |  |
|-----|--|
|     |  |

| PFC PART NO. | FILE NAME               | CREATED DATE | DRAWN BY  |
|--------------|-------------------------|--------------|-----------|
| NA           | ZR96 PROFILES - PORSCHE | 01/07/22     | J. BORNER |

PERFORMANCE FRICTION CORP 83 CARBON METALLIC HIGHWAY CLOVER, SC 29710