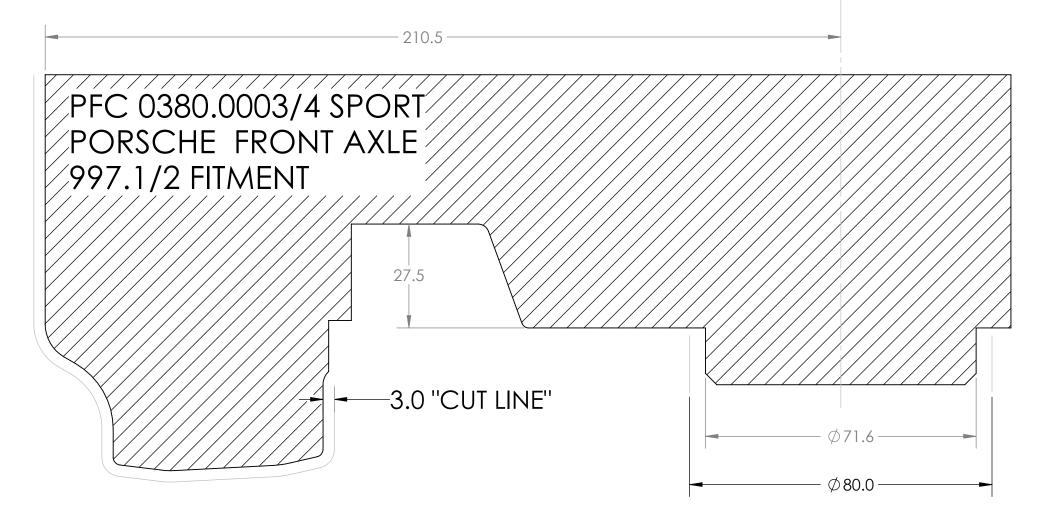

- 1. ALL DIMENSIONS ARE IN MILLIMETERS.
- 2. TO ENSURE PROPER FIT A MINIMUM OF 3.0MM CLEARANCE IS REQUIRED, RECCOMENDED CLEARANCE IS 5MM. 3. MUST BE PRINTED ON 8.5X11 PAPER FOR PROPER SCALING, VERIFY
- SCALE BY CONFIRMING AT LEAST TWO DIMENSIONS.
- 4. CUT ALONG "CUT LINE" DIMENSIONS FOR 3MM CLEARANCE TO WHEEL

| PFC PART NO. | FILE NAME               | CREATED DATE | DRAWN BY  | PERFORMANCE FRICTION CORP<br>83 CARBON METALLIC HIGHWAY |
|--------------|-------------------------|--------------|-----------|---------------------------------------------------------|
| NA           | ZR95 PROFILES - PORSCHE | 01/07/22     | J. BORNER | CLOVER, SC 29710                                        |