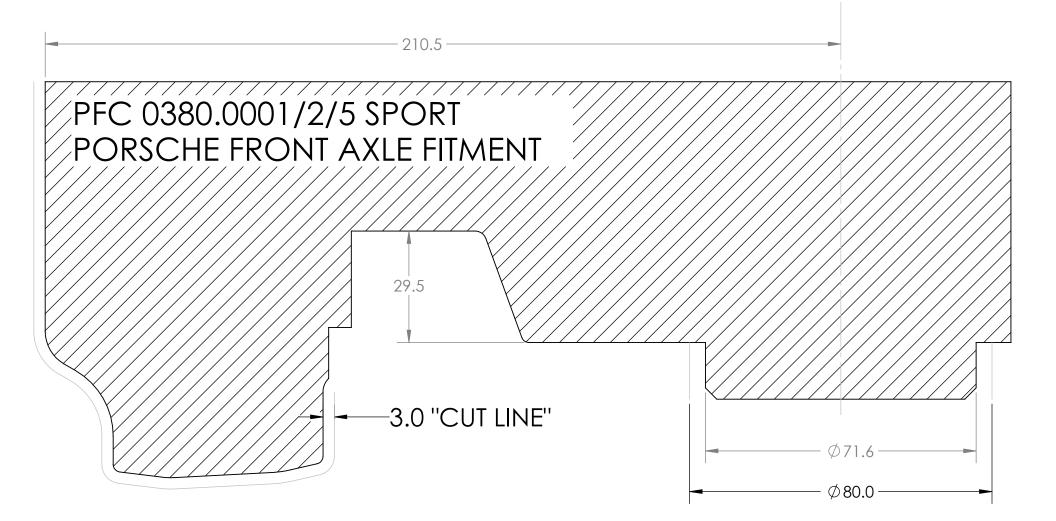

- ALL DIMENSIONS ARE IN MILLIMETERS. 1.
- TO ENSURE PROPER FIT A MINIMUM OF 3.0MM CLEARANCE IS REQUIRED, RECCOMENDED CLEARANCE IS 5MM.
   MUST BE PRINTED ON 8.5X11 PAPER FOR PROPER SCALING, VERIFY SCALE BY CONFIRMING AT LEAST TWO DIMENSIONS.
- 4. CUT ALONG "CUT LINE" DIMENSIONS FOR 3MM CLEARANCE TO WHEEL

| PFC PART NO. | FILE NAME               | CREATED DATE | DRAWN BY  | PERFORMANCE FRICTION CORP<br>83 CARBON METALLIC HIGHWAY |
|--------------|-------------------------|--------------|-----------|---------------------------------------------------------|
| NA           | ZR95 PROFILES - PORSCHE | 01/07/22     | J. BORNER | CLOVER, SC 29710                                        |