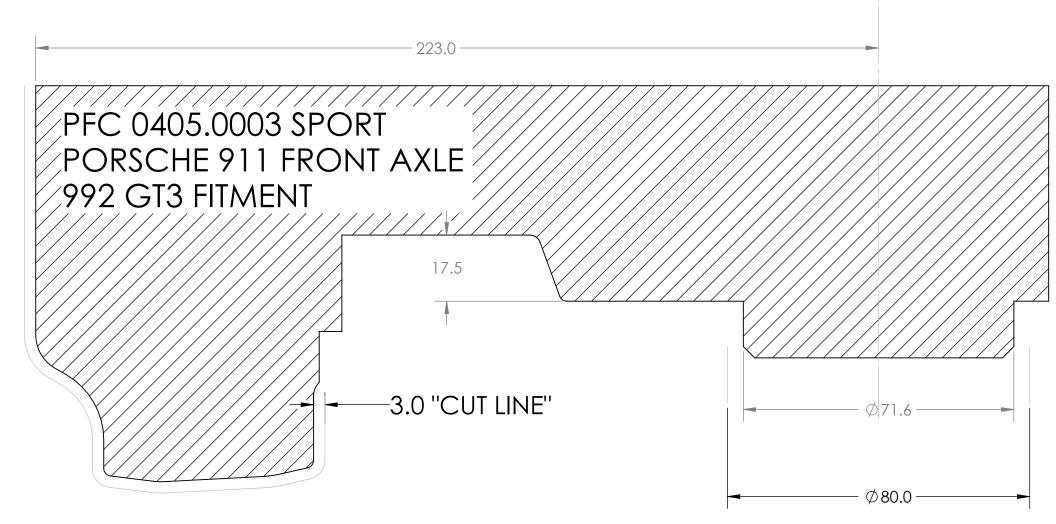

- ALL DIMENSIONS ARE IN MILLIMETERS. 1.
- TO ENSURE PROPER FIT A MINIMUM OF 3.0MM CLEARANCE IS REQUIRED, RECCOMENDED CLEARANCE IS 5MM.
   MUST BE PRINTED ON 8.5X11 PAPER FOR PROPER SCALING, VERIFY SCALE BY CONFIRMING AT LEAST TWO DIMENSIONS.
- 4. CUT ALONG "CUT LINE" DIMENSIONS FOR 3MM CLEARANCE TO WHEEL

| PFC PART NO. | FILE NAME               | CREATED DATE | DRAWN BY  | PERFORMANCE FRICTION CORP<br>83 CARBON METALLIC HIGHWAY |
|--------------|-------------------------|--------------|-----------|---------------------------------------------------------|
| NA           | ZR95 PROFILES - PORSCHE | 01/07/22     | J. BORNER | CLOVER, SC 29710                                        |