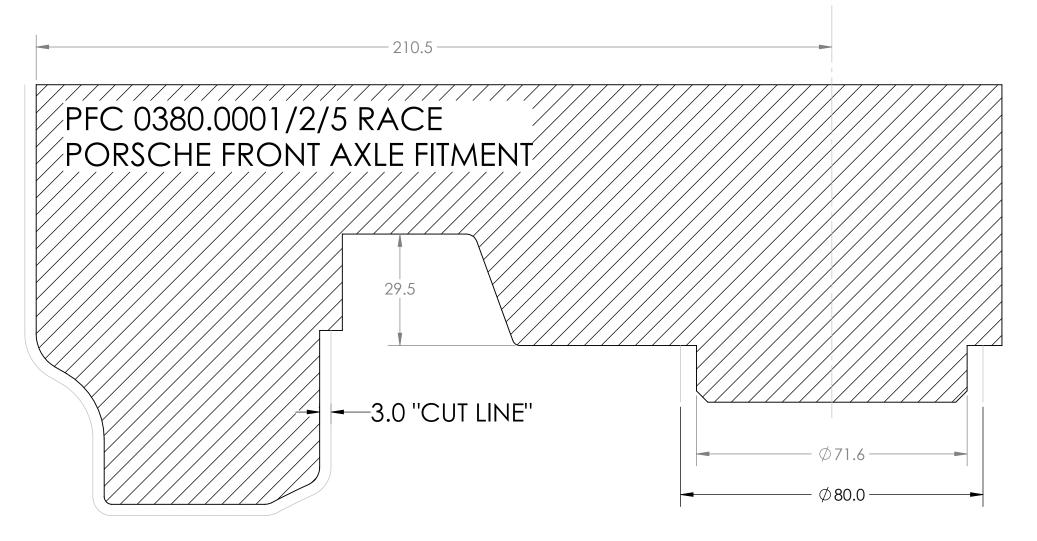

- 1. ALL DIMENSIONS ARE IN MILLIMETERS.
- 2. TO ENSURE PROPER FIT A MINIMUM OF 3.0MM CLEARANCE IS REQUIRED, RECCOMENDED CLEARANCE IS 5MM. 3. MUST BE PRINTED ON 8.5X11 PAPER FOR PROPER SCALING, VERIFY
- SCALE BY CONFIRMING AT LEAST TWO DIMENSIONS.
- 4. CUT ALONG "CUT LINE" DIMENSIONS FOR 3MM CLEARANCE TO WHEEL

| PFC PART NO. | FILE NAME               | CREATED DATE | DRAWN BY  | PERFORMANCE FRICTION CORP<br>83 CARBON METALLIC HIGHWAY |
|--------------|-------------------------|--------------|-----------|---------------------------------------------------------|
| NA           | ZR95 PROFILES - PORSCHE | 01/07/22     | J. BORNER | CLOVER, SC 29710                                        |