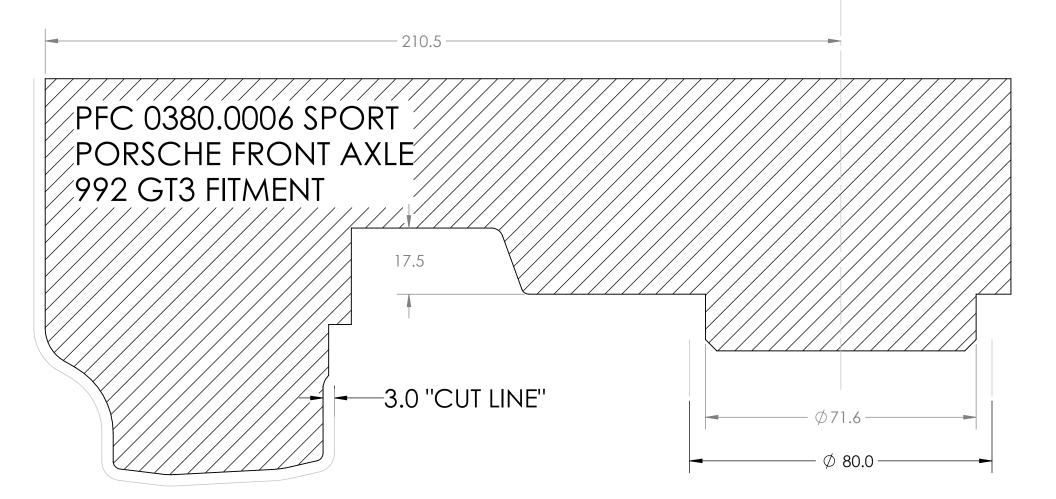

- ALL DIMENSIONS ARE IN MILLIMETERS. 1.
- TO ENSURE PROPER FIT A MINIMUM OF 3.0MM CLEARANCE IS REQUIRED, RECCOMENDED CLEARANCE IS 5MM.
   MUST BE PRINTED ON 8.5X11 PAPER FOR PROPER SCALING, VERIFY SCALE BY CONFIRMING AT LEAST TWO DIMENSIONS.
- 4. CUT ALONG "CUT LINE" DIMENSIONS FOR 3MM CLEARANCE TO WHEEL