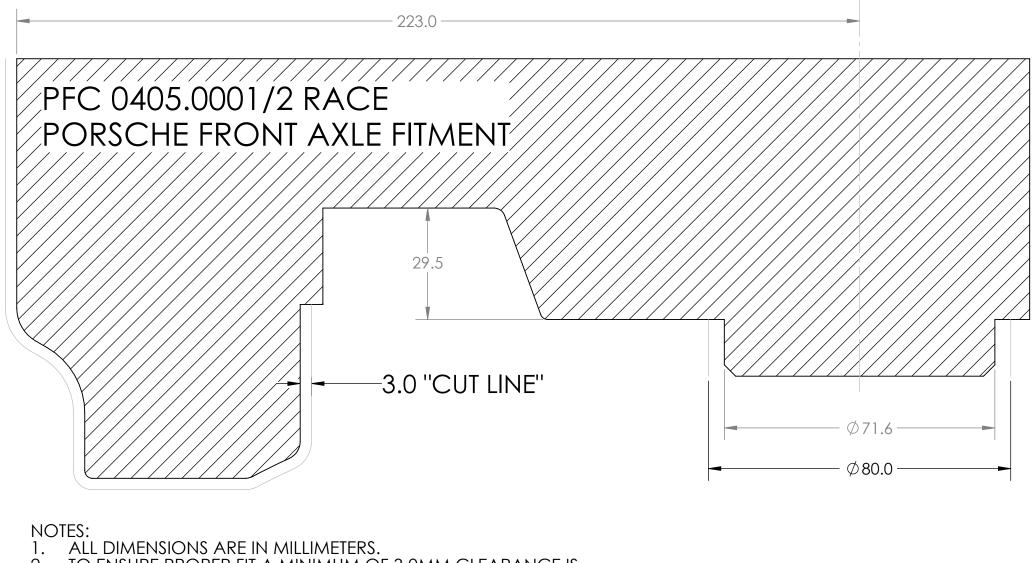

- ALL DIMENSIONS ARE IN MILLIMETERS. 1.
- TO ENSURE PROPER FIT A MINIMUM OF 3.0MM CLEARANCE IS REQUIRED, RECCOMENDED CLEARANCE IS 5MM.
   MUST BE PRINTED ON 8.5X11 PAPER FOR PROPER SCALING, VERIFY SCALE BY CONFIRMING AT LEAST TWO DIMENSIONS.
- 4. CUT ALONG "CUT LINE" DIMENSIONS FOR 3MM CLEARANCE TO WHEEL