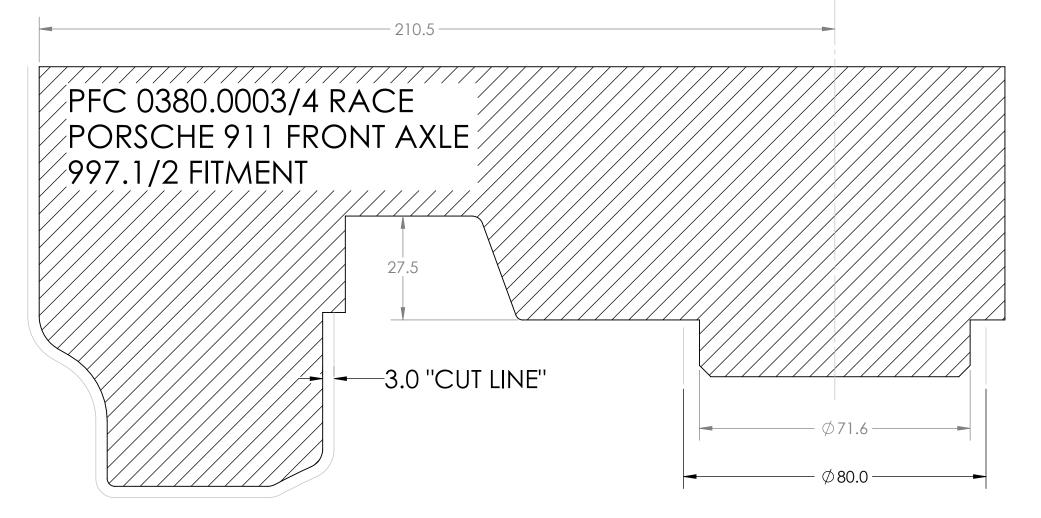

- 1. ALL DIMENSIONS ARE IN MILLIMETERS.
- 2. TO ENSURE PROPER FIT A MINIMUM OF 3.0MM CLEARANCE IS REQUIRED, RECCOMENDED CLEARANCE IS 5MM. 3. MUST BE PRINTED ON 8.5X11 PAPER FOR PROPER SCALING, VERIFY
- SCALE BY CONFIRMING AT LEAST TWO DIMENSIONS.
- 4. CUT ALONG "CUT LINE" DIMENSIONS FOR 3MM CLEARANCE TO WHEEL