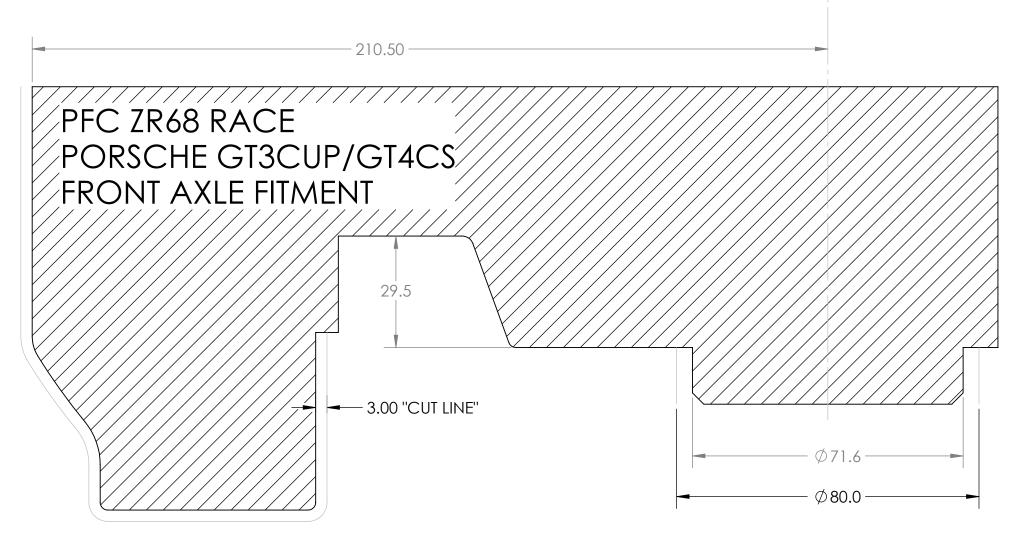

- 1. ALL DIMENSIONS ARE IN MILLIMETERS.
- 2. TO ENSURE PROPER FIT A MINIMUM OF 3.0MM CLEARANCE IS REQUIRED, RECCOMENDED CLEARANCE IS 5MM. 3. MUST BE PRINTED ON 8.5X11 PAPER FOR PROPER SCALING, VERIFY
- SCALE BY CONFIRMING AT LEAST TWO DIMENSIONS.
- 4. CUT ALONG "CUT LINE" DIMENSIONS FOR 3MM CLEARANCE TO WHEEL