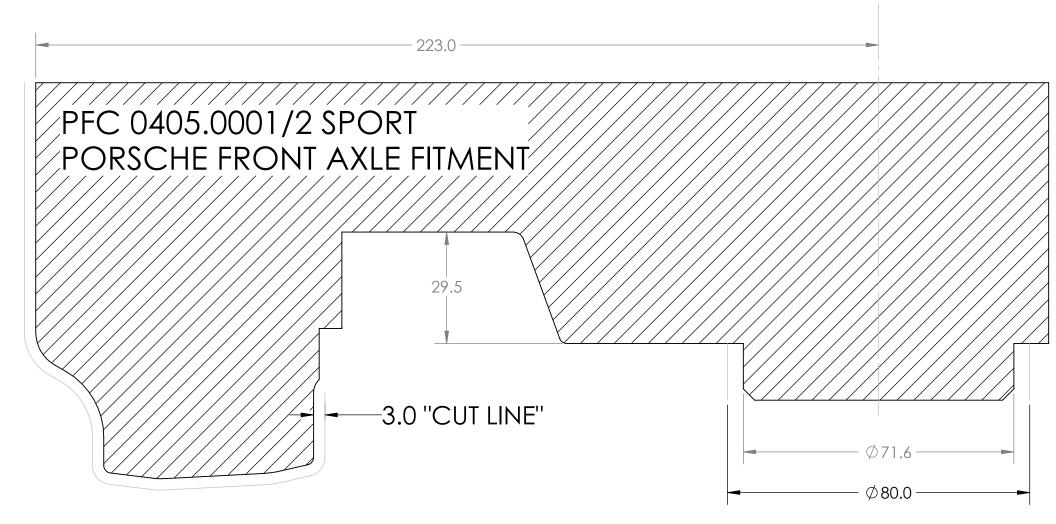

- 1. ALL DIMENSIONS ARE IN MILLIMETERS.
- 2. TO ENSURE PROPER FIT A MINIMUM OF 3.0MM CLEARANCE IS REQUIRED, RECCOMENDED CLEARANCE IS 5MM. 3. MUST BE PRINTED ON 8.5X11 PAPER FOR PROPER SCALING, VERIFY
- SCALE BY CONFIRMING AT LEAST TWO DIMENSIONS.
- 4. CUT ALONG "CUT LINE" DIMENSIONS FOR 3MM CLEARANCE TO WHEEL